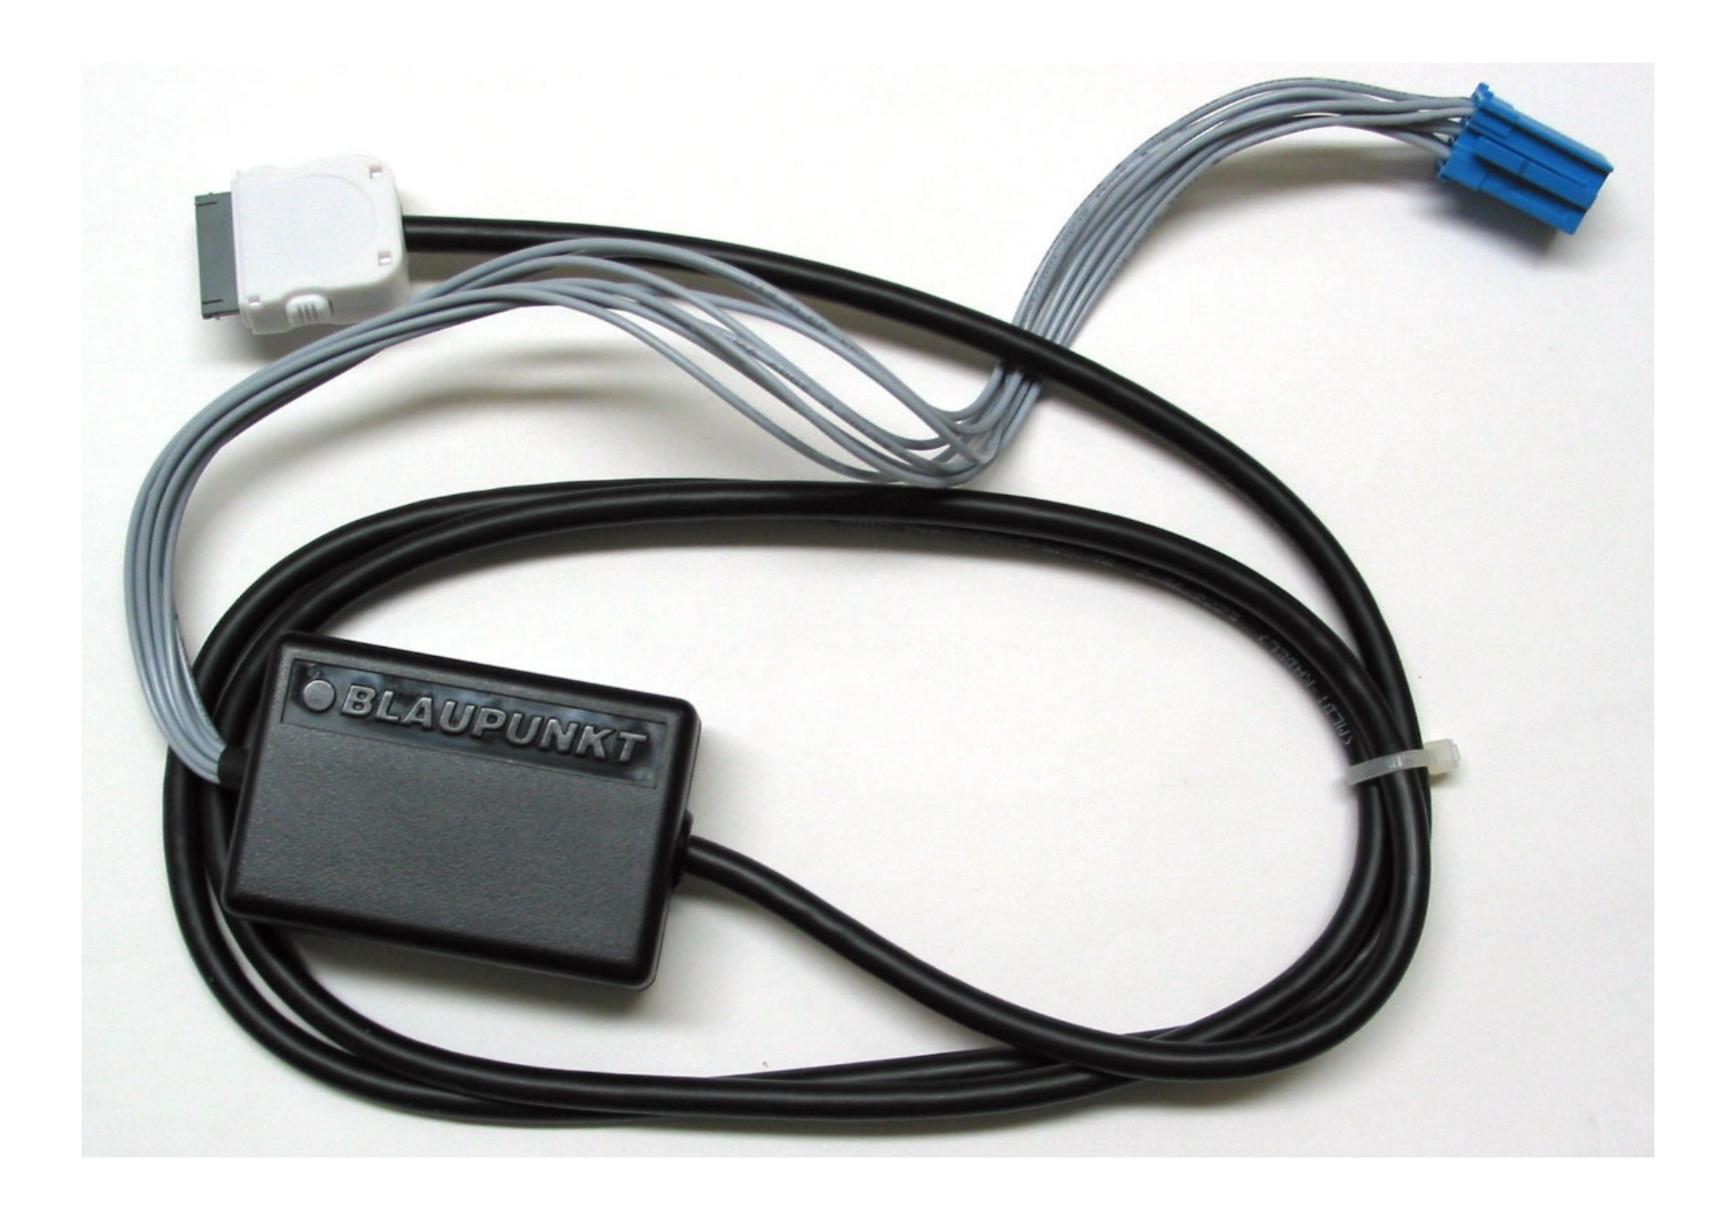

 Unser iPod Interface ist mit vielen Daupunst Handelsautoratios und -Navigationssystemen mit CO-Wetheler Anschluss ab Baujaty 2001 kompatibel. Nicht enschließbar: DX-R52, Chicago IVDM-7002, 7003, Aspen IVDM-7003, Chicago IVDN-7002, 7003, und Aspen IVDN-7003.

Our iPod Interface is compatible with verticous Biographic alternarias car denote and naviga-tion systems with a plastox sometics sharing with the 200 model year. The following cannot be connected: DV-R82. Chicago IVDN-7002-7000, and Aspen IVDN-7000.