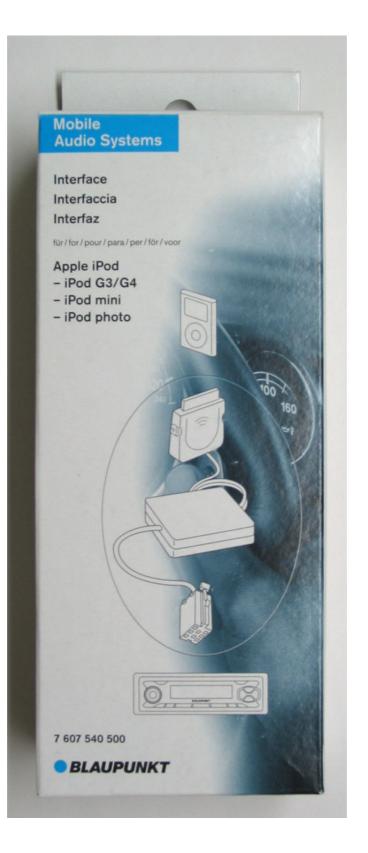

## Apple® iPod-Interface / Interfaccia / Interfaz 2 007 540 500 - IPod 03/04 Blaupunkt Car Radios / Navigations (as from 2001) Monteringsanvisning Monteringsvejledning

and Interfaces