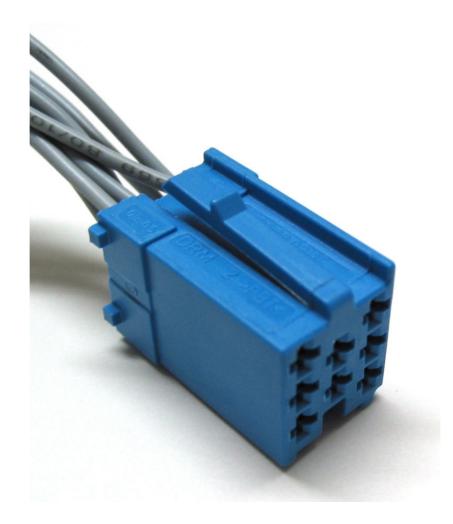

 Unser iPod Interface ist mit vielen Daupunst Handelsautoratios und -Navigationssystemen mit CO-Wetheler Anschluss ab Baujaty 2001 kompatibel. Nicht enschließbar: DX-R52, Chicago IVDM-7002, 7003, Aspen IVDM-7003, Chicago IVDN-7002, 7003, und Aspen IVDN-7003.

Our iPod Interface is compatible with verticous Biographic alternarias car denote and naviga-tion systems with a plastox sometics sharing with the 200 model year. The following cannot be connected: DV-R82. Chicago IVDN-7002-7000, and Aspen IVDN-7000.