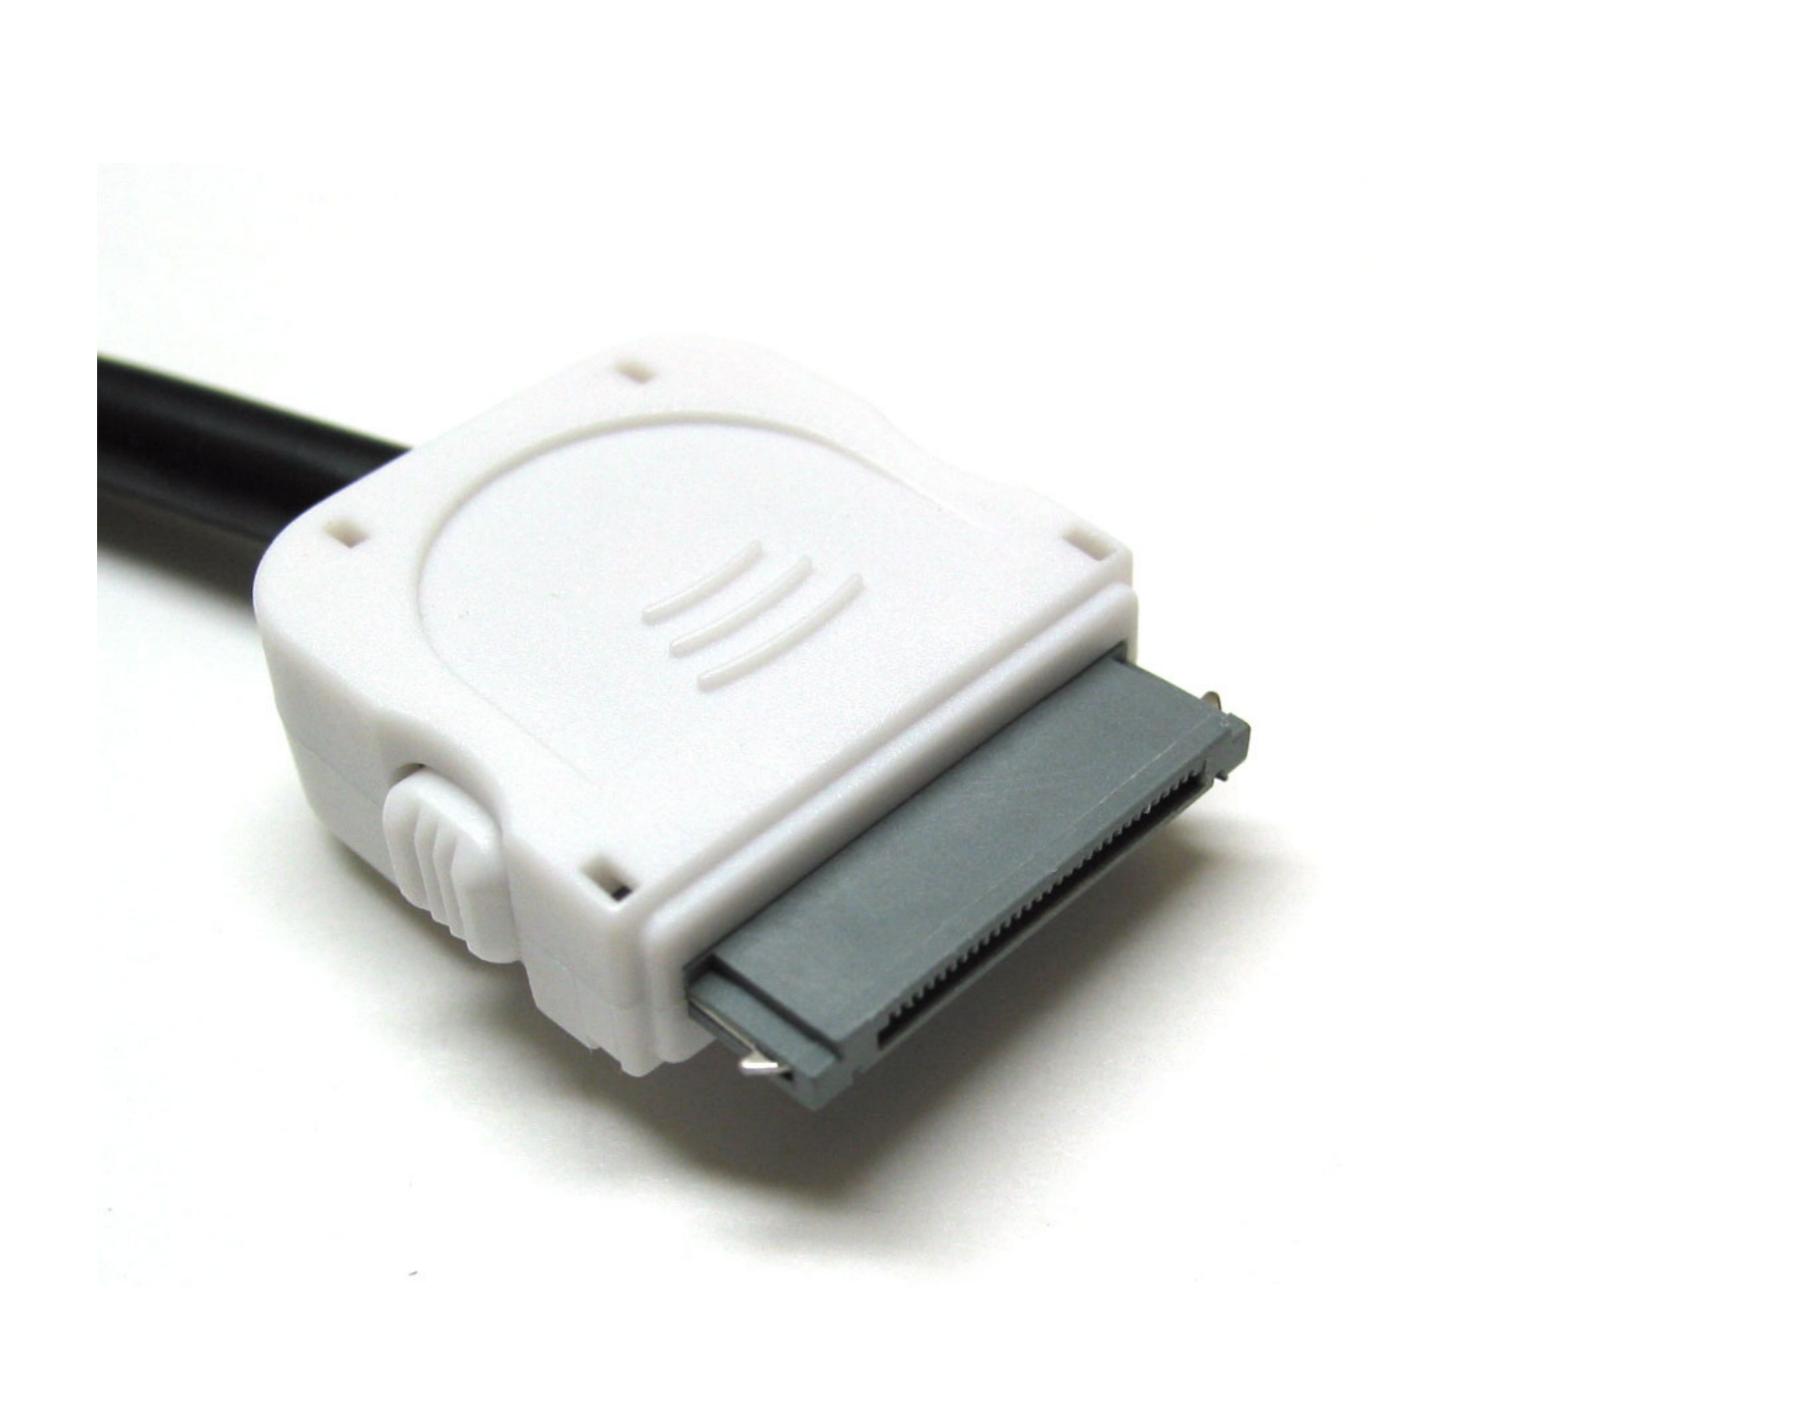

## Apple® iPod-Interface / Interfaccia / Interfaz 2 007 540 500 - IPod 03/04 Blaupunkt Car Radios / Navigations (as from 2001) Monteringsanvisning Monteringsvejledning

and Interfaces